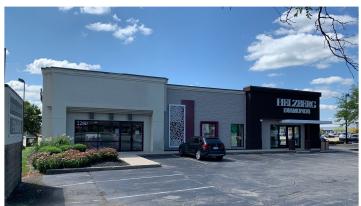

#### **Property Summary**

- Outlot in front of Miami Crossing
- Next to Helzberg Diamonds
- •3,348 SF available, mostly open
- Located at corner of SR 725 (Miamisburg Centerville Rd.) and Kingsridge Drive
- 24K cpd on SR 725, 12K cpd on Kingsridge.
- Very close proximity to I-675 (1/3 of a mile)
- Located in Miami Twp, (no local earnings taxes for qualified employees)
- Fascia & Monument signage on SR725
- Ideal Demographics

## **Miami Crossing**

3,348 SF