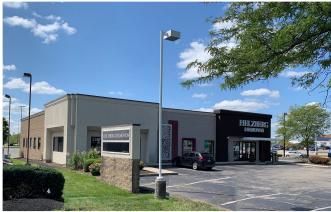

#### **Property Summary**

- Outlot in front of Miami Crossing
- Next to Helzberg Diamonds
- •3,348 SF available, mostly open
- Located at corner of SR 725 (Miamisburg Centerville Rd.) and Kingsridge Drive
- 24K cpd on SR 725, 12K cpd on Kingsridge.
- Very close proximity to I-675 (1/3 of a mile)
- Located in Miami Twp, (no local earnings taxes for qualified employees)
- Fascia & Monument signage on SR725
- Ideal Demographics