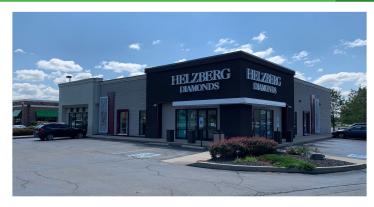

#### **Property Summary**

- Outlot in front of Miami Crossing
- Next to Helzberg Diamonds
- •3,348 SF available, mostly open
- Located at corner of SR 725 (Miamisburg Centerville Rd.) and Kingsridge Drive
- 24K cpd on SR 725, 12K cpd on Kingsridge.
- Very close proximity to I-675 (1/3 of a mile)
- Located in Miami Twp, (no local earnings taxes for qualified employees)
- Fascia & Monument signage on SR725
- Ideal Demographics

## **Miami Crossing**

3,348 SF

2280 Miamisburg Centerville Rd. Dayton, OH 45459