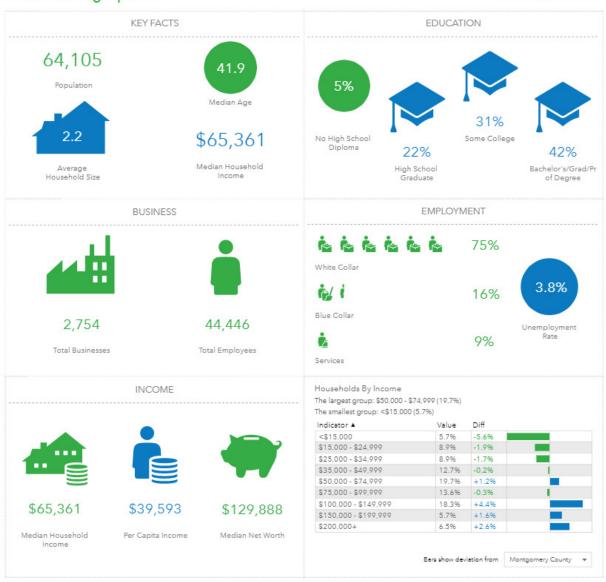

2280 Miamisburg Centerville Rd. Dayton, OH 45459

## Miami Crossing

### 3,348 SF

#### **Property Summary**

- Outlot in front of Miami Crossing
- Next to Helzberg Diamonds
- •3,348 SF available, mostly open
- Located at corner of SR 725 (Miamisburg Centerville Rd.) and Kingsridge Drive
- 24K cpd on SR 725, 12K cpd on Kingsridge.
- Very close proximity to I-675 (1/3 of a mile)
- Located in Miami Twp, (no local earnings taxes for qualified employees)
- Fascia & Monument signage on SR725
- Ideal Demographics





Paul Miller **Ascent Real Estate Advisors** paul@ascentrealestateadvisors.net







2280 Miamisburg Centerville Rd. Dayton, OH 45459

### **Miami Crossing**

3,348 SF

#### Area Demographics

#### 3 Mile Radius







2280 Miamisburg Centerville Rd. Dayton, OH 45459

## **Miami Crossing**

3,348 SF





2280 Miamisburg Centerville Rd. Dayton, OH 45459

## **Miami Crossing**

3,348 SF