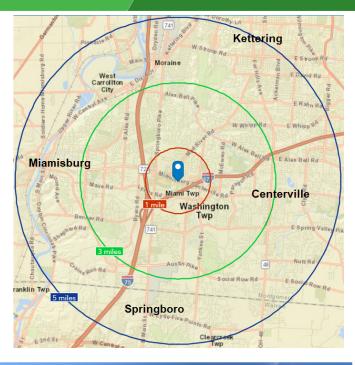

#### Area Demographics

#### 3 Mile Radius

2280 Miamisburg Centerville Rd. Dayton, OH 45459