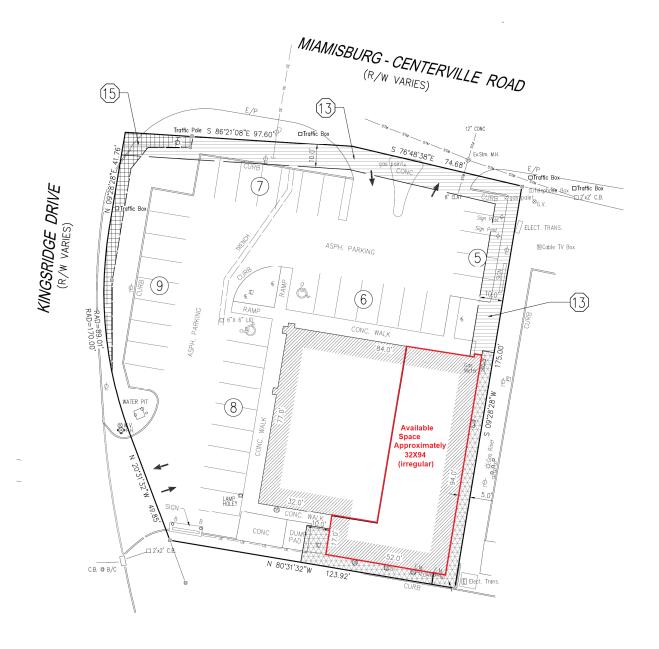

#### **Property Summary**

- Outlot in front of Miami Crossing
- Next to Helzberg Diamonds
- •3,348 SF available, mostly open
- Located at corner of SR 725 (Miamisburg Centerville Rd.) and Kingsridge Drive
- 24K cpd on SR 725, 12K cpd on Kingsridge.
- Very close proximity to I-675 (1/3 of a mile)
- Located in Miami Twp, (no local earnings taxes for qualified employees)
- Fascia & Monument signage on SR725
- Ideal Demographics

### **Miami Crossing**

3,348 SF