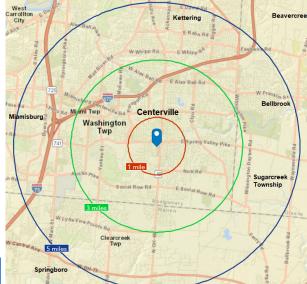

#### **Property Summary**

- 2,251 SF Retail Space for Lease
- Lease Rate \$14.95/SF NNN
- Former Hair Salon
- Great Co-Tenancy and Demographics
- Convenient Access at multiple signalized entrances.
- High traveled part of Main St/SR 48 26,000 CPD
- Adjacent to (high volume) Kroger Marketplace
- Good proximity to I-675 by 3 exits
- 3 mile population density over 50,000
- 5 mile Median HH Income over \$95K