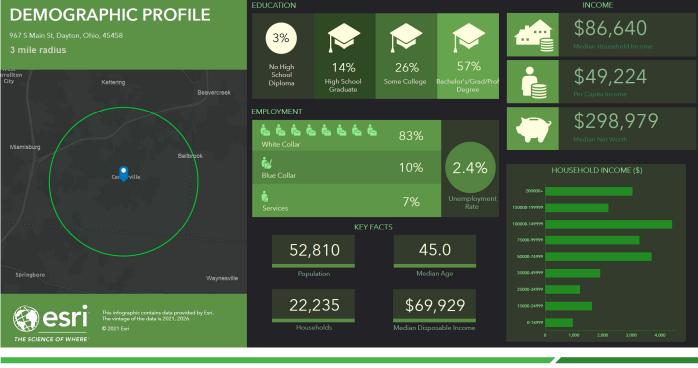

#### **Property Summary**

- 2,251 SF Retail Space for Lease
- Lease Rate \$14.95/SF NNN
- Former Hair Salon
- Great Co-Tenancy and Demographics
- Convenient Access at multiple signalized entrances.
- High traveled part of Main St/SR 48 26,000 CPD
- Adjacent to (high volume) Kroger Marketplace
- Good proximity to I-675 by 3 exits
- 3 mile population density over 50,000
- 5 mile Median HH Income over \$95K