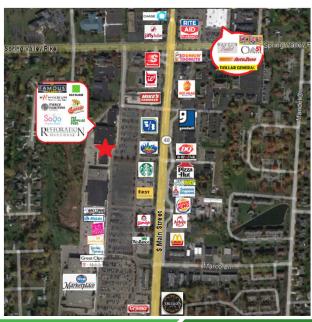

#### **Property Summary**

- 2,251 SF Retail Space for Lease
- Lease Rate \$14.95/SF NNN
- Former Hair Salon
- Great Co-Tenancy and Demographics
- Convenient Access at multiple signalized entrances.
- High traveled part of Main St/SR 48 26,000 CPD
- Adjacent to (high volume) Kroger Marketplace
- Good proximity to I-675 by 3 exits
- 3 mile population density over 50,000
- 5 mile Median HH Income over \$95K