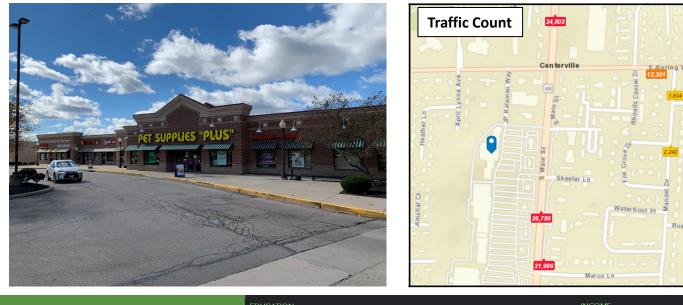

#### **Property Summary**

- 2,251 SF Retail Space for Lease
- Lease Rate \$14.95/SF NNN
- Former Hair Salon
- Great Co-Tenancy and Demographics
- Convenient Access at multiple signalized entrances.
- High traveled part of Main St/SR 48 26,000 CPD
- Adjacent to (high volume) Kroger Marketplace
- Good proximity to I-675 by 3 exits
- 3 mile population density over 50,000
- 5 mile Median HH Income over \$95K