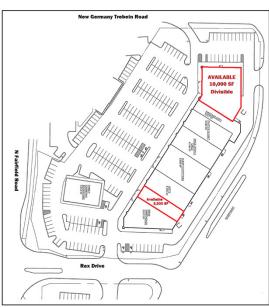

## **Property Summary**

- Class A Neighborhood Retail Center
- 1,881 SF 10,000 SF now available divisible
- Located in prime Beavercreek commercial trade area across from the Mall at Fairfield Commons
- High traffic location with over 34,000 cars per day on N. Fairfield Road
- Strong demographics and daytime populations supported by WPAFB, Wright State University, Soin Medical Center and professional office parks
- Adjacent to Shoppes of Beavercreek (DSW, Ulta, Bed Bath & Beyond) and Longhorn Steakhouse
- Great Highway Access, Visibility, & Signage Rights
- 5-mile population density over 121,000