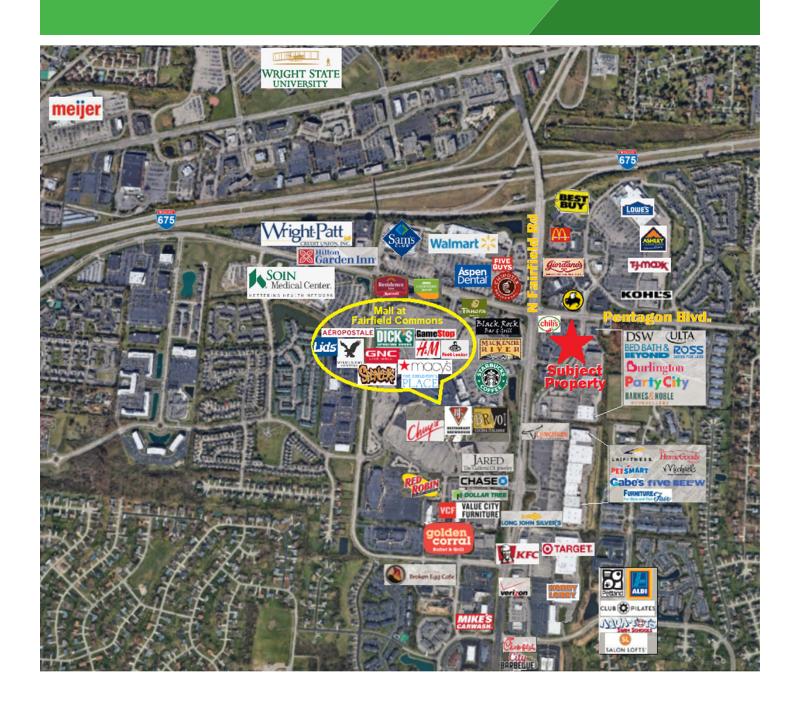

## **Property Summary**

- Class A Neighborhood Retail Center
- 1,881 SF 10,000 SF now available divisible
- Located in prime Beavercreek commercial trade area across from the Mall at Fairfield Commons
- High traffic location with over 34,000 cars per day on N. Fairfield Road
- Strong demographics and daytime populations supported by WPAFB, Wright State University, Soin Medical Center and professional office parks
- Adjacent to Shoppes of Beavercreek (DSW, Ulta, Bed Bath & Beyond) and Longhorn Steakhouse
- Great Highway Access, Visibility, & Signage Rights
- 5-mile population density over 121,000