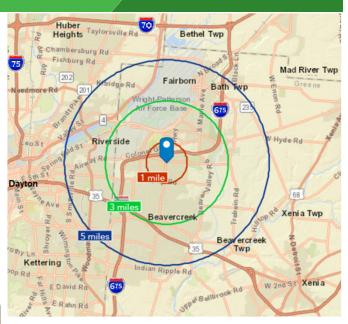

## **Property Summary**

- Class A Neighborhood Retail Center
- 1,881 SF 10,000 SF now available divisible
- Located in prime Beavercreek commercial trade area across from the Mall at Fairfield Commons
- High traffic location with over 34,000 cars per day on N. Fairfield Road
- Strong demographics and daytime populations supported by WPAFB, Wright State University, Soin Medical Center and professional office parks
- Adjacent to Shoppes of Beavercreek (DSW, Ulta, Bed Bath & Beyond) and Longhorn Steakhouse
- Great Highway Access, Visibility, & Signage Rights
- 5-mile population density over 121,000