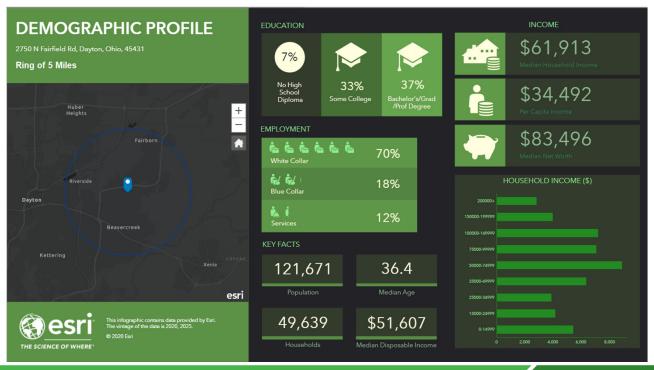

## **Property Summary**

- Class A Neighborhood Retail Center
- 1,881 SF 10,000 SF now available divisible
- Located in prime Beavercreek commercial trade area across from the Mall at Fairfield Commons
- High traffic location with over 34,000 cars per day on N. Fairfield Road
- Strong demographics and daytime populations supported by WPAFB, Wright State University, Soin Medical Center and professional office parks
- Adjacent to Shoppes of Beavercreek (DSW, Ulta, Bed Bath & Beyond) and Longhorn Steakhouse
- Great Highway Access, Visibility, & Signage Rights
- 5-mile population density over 121,000