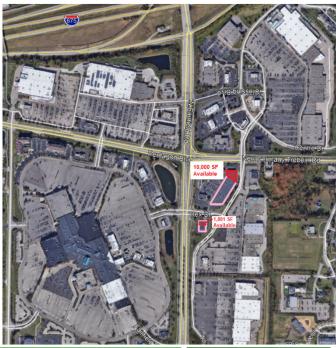

## **Property Summary**

- Class A Neighborhood Retail Center
- 1,881 SF 10,000 SF now available divisible
- Located in prime Beavercreek commercial trade area across from the Mall at Fairfield Commons
- High traffic location with over 34,000 cars per day on N. Fairfield Road
- Strong demographics and daytime populations supported by WPAFB, Wright State University, Soin Medical Center and professional office parks
- Adjacent to Shoppes of Beavercreek (DSW, Ulta, Bed Bath & Beyond) and Longhorn Steakhouse
- Great Highway Access, Visibility, & Signage Rights
- 5-mile population density over 121,000